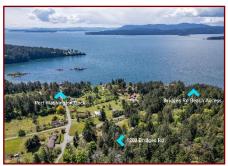

### Premium Oceanview Acreage!

oceanview acreage set in a premium location in much sought after, Historic Port Washington. 1.5-acre property enjoys sunny Southern exposure & is just 300 meters from public beach access and approximately the same from Port Washington Government Dock. Parkland across the street ensures the lovely views will always be on display. A very rustic dwelling and several outbuildings are onsite. but exceptional value is in the development potential to create your dream home or cottage. Golf course, BC Ferries, Shopping and Otter Bay Marina are just a short drive nearby. Septic System required.

#### Lot Features:

- Ocean Views
- Southern exposure
- Acreage
- Cleared
- Quiet area
- Level building site
- Close to Port Washington float plane, ferry terminal, golf course and marina