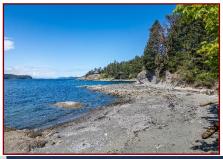

### Premium Oceanview Acreage!

oceanview acreage set in a premium location in much sought after, Historic Port Washington. 1.5-acre property enjoys sunny Southern exposure & is just 300 meters from public beach access and approximately the same from Port Washington Government Dock. Parkland across the street ensures the lovely views will always be on display. A very rustic dwelling and several outbuildings are onsite. but exceptional value is in the development potential to create your dream home or cottage. Golf course, BC Ferries, Shopping and Otter Bay Marina are just a short drive nearby. Septic System required.

#### Lot Features:

- Ocean Views
- Southern exposure
- Acreage
- Cleared
- Quiet area
- Level building site
- Close to Port Washington float plane, ferry terminal, golf course and marina