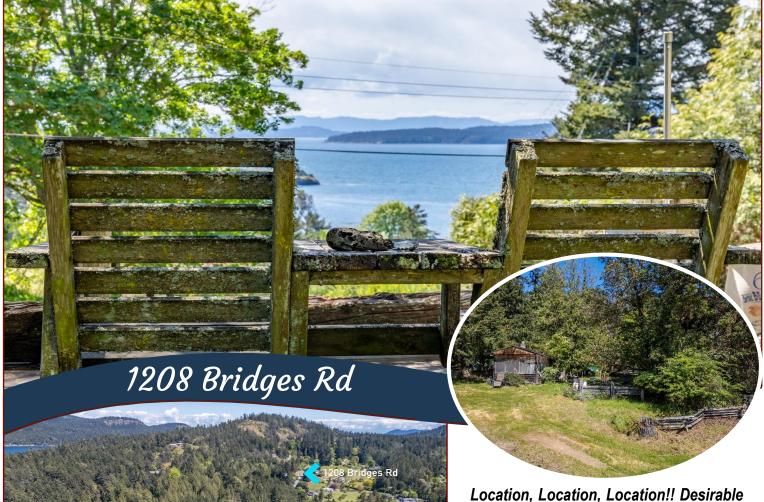

### Premium Oceanview Acreage!

oceanview acreage set in a premium location in much sought after, Historic Port Washington. 1.5-acre property enjoys sunny Southern exposure & is just 300 meters from public beach access and approximately the same from Port Washington Government Dock. Parkland across the street ensures the lovely views will always be on display. A very rustic dwelling and several outbuildings are onsite. but exceptional value is in the development potential to create your dream home or cottage. Golf course, BC Ferries, Shopping and Otter Bay Marina are just a short drive nearby. Septic System required.

#### Lot Features:

- Ocean Views
- Southern exposure
- Acreage
- Cleared
- Quiet area
- Level building site
- Close to Port Washington float plane, ferry terminal, golf course and marina