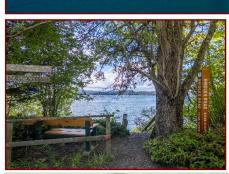

### Premium Oceanview Acreage!

oceanview acreage set in a premium location in much sought after, Historic Port Washington. 1.5-acre property enjoys sunny Southern exposure & is just 300 meters from public beach access and approximately the same from Port Washington Government Dock. Parkland across the street ensures the lovely views will always be on display. A very rustic dwelling and several outbuildings are onsite. but exceptional value is in the development potential to create your dream home or cottage. Golf course, BC Ferries, Shopping and Otter Bay Marina are just a short drive nearby. Septic System required.

#### Lot Features:

- Ocean Views
- Southern exposure
- Acreage
- Cleared
- Quiet area
- Level building site
- Close to Port Washington float plane, ferry terminal, golf course and marina