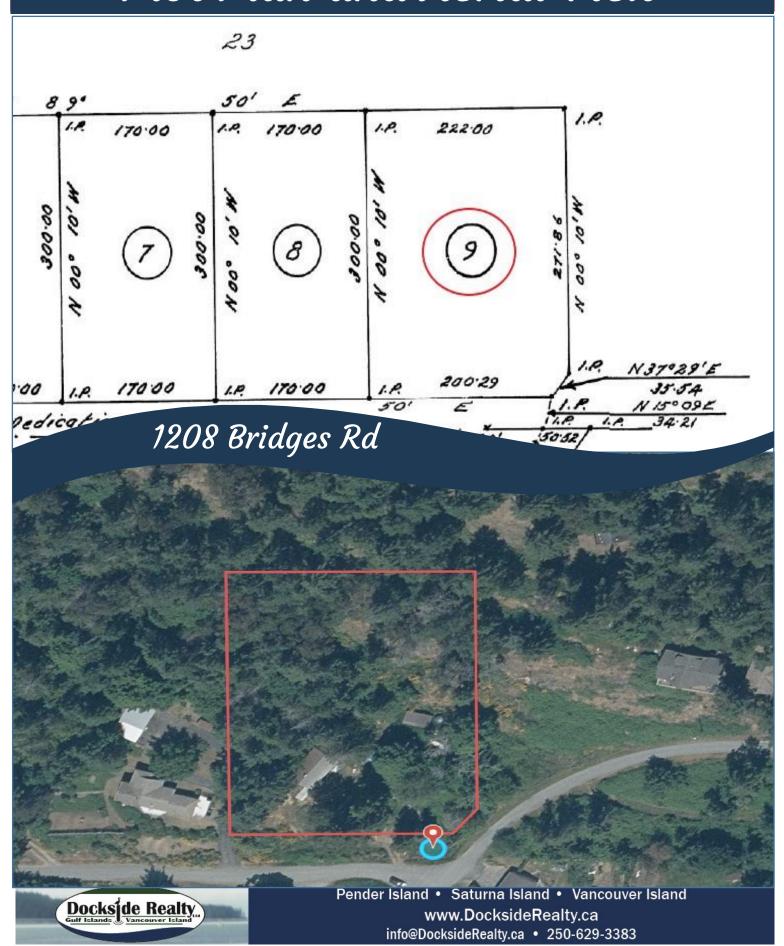

public beach access and approximately the same from Port Washington Government Dock. Parkland across the street ensures the lovely views will always be on display. A very rustic dwelling and several outbuildings are onsite. but exceptional value is in the development potential to create your dream home or cottage. Golf course, BC Ferries, Shopping and Otter Bay Marina are just a short drive nearby. Septic System required.



# Property Details



Lot Acres: 1.52

Water: Other

Waste: Septic system needed

Services: At lot line

**Driveway:** Gravel

Bldg Scheme: No

#### Lot Features:

- Ocean Views
- Southern exposure
- Acreage
- Cleared
- Quiet area
- Level building site
- Close to Port Washington float plane, ferry terminal, golf course and marina







### Plot Plan and Aerial View



## Pender Islands Map



<u>DISCLAIMER:</u> While every effort is made to provide reliable information, Dockside Realty Ltd. makes no representations or warranties as to the accuracy of this brochure.

All measurements are approximate and the buyer is responsible for verifying all data provided.