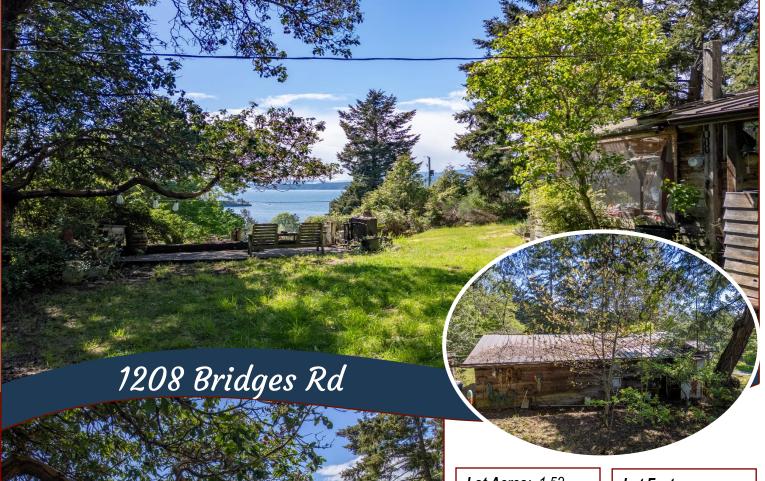

### Premium Oceanview Acreage!

oceanview acreage set in a premium location in much sought after, Historic Port Washington. 1.5-acre property enjoys sunny Southern exposure & is just 300 meters from public beach access and approximately the same from Port Washington Government Dock. Parkland across the street ensures the lovely views will always be on display. A very rustic dwelling and several outbuildings are onsite. but exceptional value is in the development potential to create your dream home or cottage. Golf course, BC Ferries, Shopping and Otter Bay Marina are just a short drive nearby. Septic System required.

#### Lot Features:

- Ocean Views
- Southern exposure
- Acreage
- Cleared
- Quiet area
- Level building site
- Close to Port Washington float plane, ferry terminal, golf course and marina