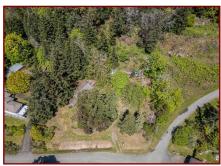

exposure & is just 300 meters from public beach access and approximately the same from Port Washington Government Dock. Parkland across the street ensures the lovely views will always be on display. A very rustic dwelling and several outbuildings are onsite. but exceptional value is in the development potential to create your dream home or cottage. Golf course, BC Ferries, Shopping and Otter Bay Marina are just a short drive nearby. Septic System required.



# Property Details



Lot Acres: 1.52

Water: Other

Waste: Septic system needed

Services: At lot line

**Driveway:** Gravel

Bldg Scheme: No

#### Lot Features:

- Ocean Views
- Southern exposure
- Acreage
- Cleared
- Quiet area
- Level building site
- Close to Port Washington float plane, ferry terminal, golf course and marina







### Plot Plan and Aerial View



## Pender Islands Map



<u>DISCLAIMER:</u> While every effort is made to provide reliable information, Dockside Realty Ltd. makes no representations or warranties as to the accuracy of this brochure.

All measurements are approximate and the buyer is responsible for verifying all data provided.